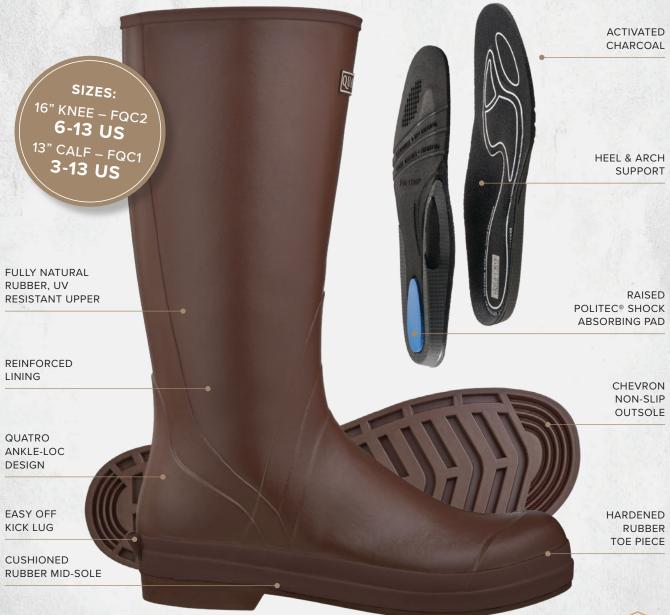

## QUAT RO

COOL BROWN "DUNG BOOT"

The **Quatro Cool Brown** by Skellerup is the perfect Dung Boot for dairy operations.

It offers rot and flex resistant rubber, a chevron non-slip outsole for traction on wet surfaces, and an ergonomic design that provides a secure and comfortable fit.

With proven performance and comfort from the Quatro range, it outperforms neoprene dipped boots and features a quick-dry polyester lining.

## COOL BROWN "DUNG BOOT"

| BENERAL EXCHIBITION OF THE PROPERTY OF THE PRO |              |          |              |          |              |          |              |
|--------------------------------------------------------------------------------------------------------------------------------------------------------------------------------------------------------------------------------------------------------------------------------------------------------------------------------------------------------------------------------------------------------------------------------------------------------------------------------------------------------------------------------------------------------------------------------------------------------------------------------------------------------------------------------------------------------------------------------------------------------------------------------------------------------------------------------------------------------------------------------------------------------------------------------------------------------------------------------------------------------------------------------------------------------------------------------------------------------------------------------------------------------------------------------------------------------------------------------------------------------------------------------------------------------------------------------------------------------------------------------------------------------------------------------------------------------------------------------------------------------------------------------------------------------------------------------------------------------------------------------------------------------------------------------------------------------------------------------------------------------------------------------------------------------------------------------------------------------------------------------------------------------------------------------------------------------------------------------------------------------------------------------------------------------------------------------------------------------------------------------|--------------|----------|--------------|----------|--------------|----------|--------------|
| SIZE                                                                                                                                                                                                                                                                                                                                                                                                                                                                                                                                                                                                                                                                                                                                                                                                                                                                                                                                                                                                                                                                                                                                                                                                                                                                                                                                                                                                                                                                                                                                                                                                                                                                                                                                                                                                                                                                                                                                                                                                                                                                                                                           | PRODUCT CODE | SIZE     | PRODUCT CODE | SIZE     | PRODUCT CODE | SIZE     | PRODUCT CODE |
| 13" US3                                                                                                                                                                                                                                                                                                                                                                                                                                                                                                                                                                                                                                                                                                                                                                                                                                                                                                                                                                                                                                                                                                                                                                                                                                                                                                                                                                                                                                                                                                                                                                                                                                                                                                                                                                                                                                                                                                                                                                                                                                                                                                                        | FQC103       | 13" US9  | FQC206       | 16" US6  | FQC206       | 16" US12 | FQC212       |
| 13" US4                                                                                                                                                                                                                                                                                                                                                                                                                                                                                                                                                                                                                                                                                                                                                                                                                                                                                                                                                                                                                                                                                                                                                                                                                                                                                                                                                                                                                                                                                                                                                                                                                                                                                                                                                                                                                                                                                                                                                                                                                                                                                                                        | FQC104       | 13" US10 | FQC207       | 16" US7  | FQC207       | 16" US13 | FQC213       |
| 13" US5                                                                                                                                                                                                                                                                                                                                                                                                                                                                                                                                                                                                                                                                                                                                                                                                                                                                                                                                                                                                                                                                                                                                                                                                                                                                                                                                                                                                                                                                                                                                                                                                                                                                                                                                                                                                                                                                                                                                                                                                                                                                                                                        | FQC105       | 13" US11 | FQC208       | 16" US8  | FQC208       |          |              |
| 13" US6                                                                                                                                                                                                                                                                                                                                                                                                                                                                                                                                                                                                                                                                                                                                                                                                                                                                                                                                                                                                                                                                                                                                                                                                                                                                                                                                                                                                                                                                                                                                                                                                                                                                                                                                                                                                                                                                                                                                                                                                                                                                                                                        | FQC106       | 13" US12 | FQC209       | 16" US9  | FQC209       |          |              |
| 13" US7                                                                                                                                                                                                                                                                                                                                                                                                                                                                                                                                                                                                                                                                                                                                                                                                                                                                                                                                                                                                                                                                                                                                                                                                                                                                                                                                                                                                                                                                                                                                                                                                                                                                                                                                                                                                                                                                                                                                                                                                                                                                                                                        | FQC107       | 13" US13 | FQC210       | 16" US10 | FQC210       |          |              |
| 13" US8                                                                                                                                                                                                                                                                                                                                                                                                                                                                                                                                                                                                                                                                                                                                                                                                                                                                                                                                                                                                                                                                                                                                                                                                                                                                                                                                                                                                                                                                                                                                                                                                                                                                                                                                                                                                                                                                                                                                                                                                                                                                                                                        | FQC108       |          |              | 16" US11 | FQC211       |          |              |
|                                                                                                                                                                                                                                                                                                                                                                                                                                                                                                                                                                                                                                                                                                                                                                                                                                                                                                                                                                                                                                                                                                                                                                                                                                                                                                                                                                                                                                                                                                                                                                                                                                                                                                                                                                                                                                                                                                                                                                                                                                                                                                                                |              |          |              |          |              |          |              |