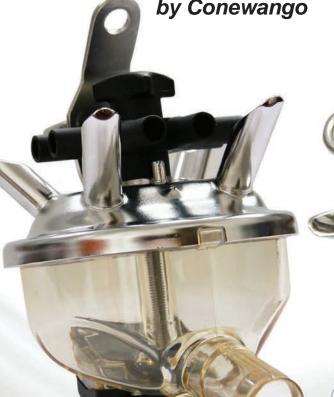

REPLACEMENT
300E CLAW with
Radel® PLASTIC BOWL
by Conewango

C-300E Replacement Claw vented, with plastic air chambers, silicone gaskets, and no shut off valve.

**NEW** C-300ESO now available with a shut off valve.

Replacement Claw Parts

| Part Number | Description            |
|-------------|------------------------|
| C - Bowl    | 300 cc Claw Bowl       |
| C - BowlSO  | 300cc Bowl w/ Shut Off |
| C- Air Fork | Air Fork               |
| C - Nut     | Plastic Nut            |
| C - Bumper  | Rubber Bumper          |
| C - Gasket  | Silicone Gasket        |
| C- ORing    | Silicone "O" Ring      |
| C - ClipSO  | Shut Off Clip          |
| C - ValveSO | Shut Off Valve         |